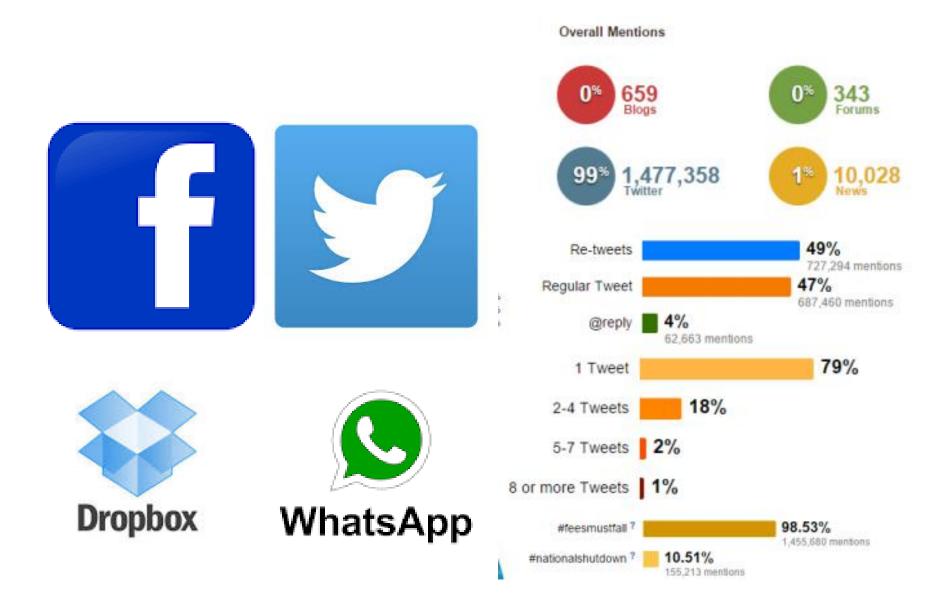

#### THE FIRST SA INTERNET-AGE NETWORKED SOCIAL MOVEMENT

# USING SOCIAL MEDIA TO AMPLIFY GRASSROOTS VOICES

• • •