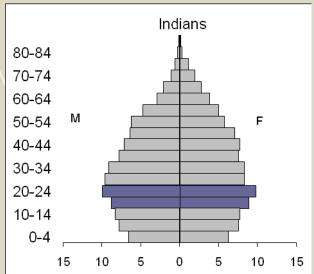

## Youth Bulge by population group

■ Males (%)

■ Females (%)

#### Size and Distribution

- Youth in 15-24 estimated at 10.1m
- Africans 83.7%
- Indians 7.9%
- Coloureds 2.2%
- Whites 6.2%