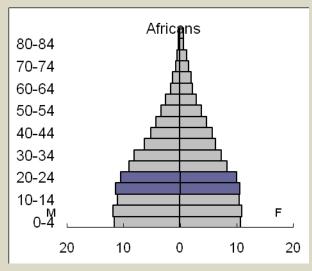

## Youth Bulge by population group

■ Males (%)

■ Females (%)

#### Size and Distribution

- Youth in 15-24 estimated at 10.1m
- Africans 83.7%
- Indians 7.9%
- Coloureds 2.2%
- Whites 6.2%