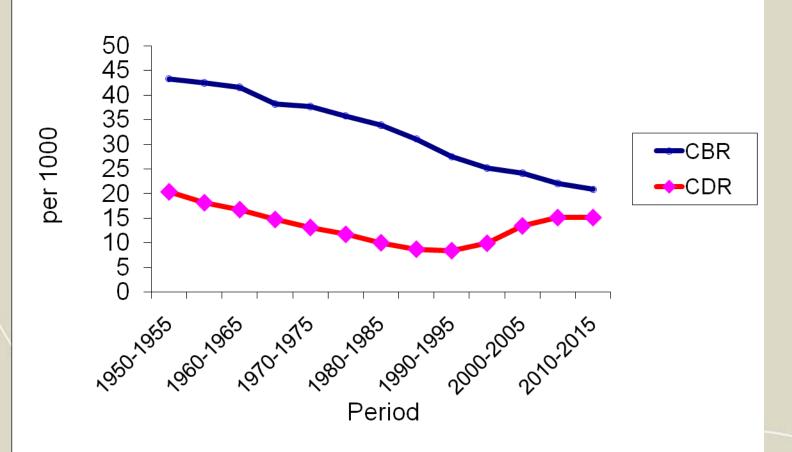

#### Ratio

|      | All* | Youth** C | Old age*** |
|------|------|-----------|------------|
| 1960 | 81   | 74        | 7          |
| 1970 | 84   | 77        | 6          |
| 1980 | 81   | 75        | 6          |
| 1990 | 73   | 67        | 6          |
| 2000 | 56   | 49        | 6          |
| 2009 | 54   | 47        | 7          |

<sup>\* (</sup>pop 0-14 + pop 65+)/pop15-64\*100

<sup>\*\* (</sup>pop 0-14)/pop15-64\*100

<sup>\*\*\* (</sup> pop 65+)/pop15-64\*100