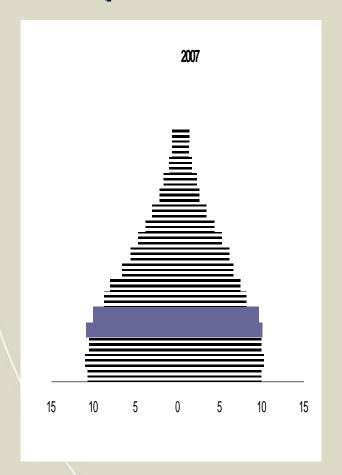

ith biological parents
- 50.2% of 20-24 group live with biological parents
- 2.9% of teens are heads
- 11.5% of youth between
  20-24 are heads





## **YOUTH BULGE**







## Youth Bulge by population group













■ Males (%)

■ Females (%)



## **Dependency Burden**

#### Ratio

|      | All* | Youth** C | Old age*** |
|------|------|-----------|------------|
| 1960 | 81   | 74        | 7          |
| 1970 | 84   | 77        | 6          |
| 1980 | 81   | 75        | 6          |
| 1990 | 73   | 67        | 6          |
| 2000 | 56   | 49        | 6          |
| 2009 | 54   | 47        | 7          |

<sup>\* (</sup>pop 0-14 + pop 65+)/pop15-64\*100



<sup>\*\* (</sup>pop 0-14)/pop15-64\*100

<sup>\*\*\* (</sup> pop 65+)/pop15-64\*100







## Population Projection 2007-2050







## Conclusion

- Youth bulge: the biggest challenge in South Africa
- Likely to take longer than in other parts of the world
- Will it spell anarchy or prosperity for South Africa?
- Must we wait for "geriatric peace"?