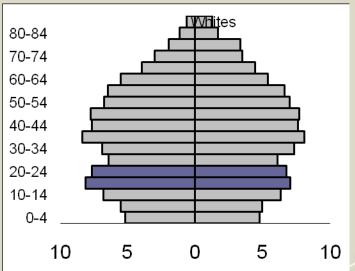

## Youth Bulge by population group

■ Males (%)

■ Females (%)

#### Size and Distribution

- Youth in 15-24 estimated at 10.1m
- Africans 83.7%
- Indians 7.9%
- Coloureds 2.2%
- Whites 6.2%