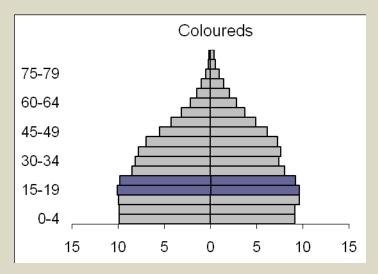

## Youth Bulge by population group

■ Males (%)

■ Females (%)

#### Size and Distribution

- Youth in 15-24 estimated at 10.1m
- Africans 83.7%
- Indians 7.9%
- Coloureds 2.2%
- Whites 6.2%