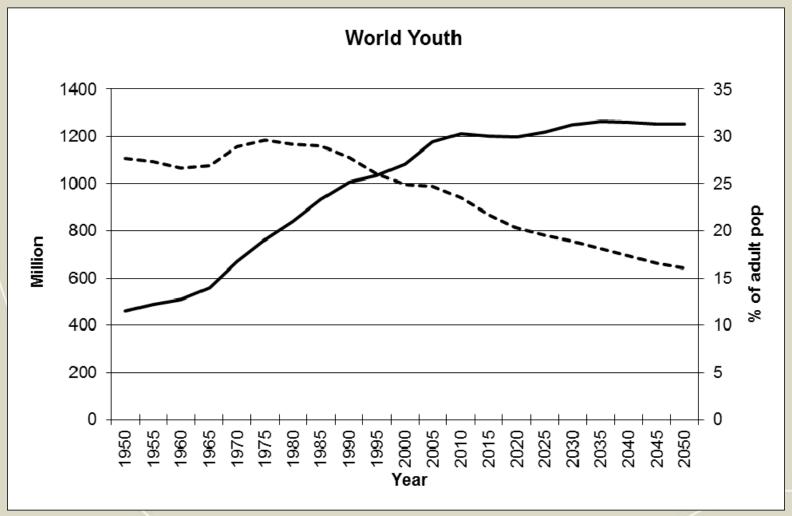

### Introduction

- The importance of Demographic transition to the future of South Africa.
- Demography and environment
- Development prospects in the context of the youth bulge.
- Youth Bulge in South Africa curse or a blessing?: An Asian economic miracle or an Arab spring?







#### Size and Distribution

- Youth in 15-24 estimated at 10.1m
- Africans 83.7%
- Indians 7.9%
- Coloureds 2.2%
- Whites 6.2%





# The changing structure of the world population











#### Household Residence

- 59% of 15-19 group live with biological parents
- 50.2% of 20-24 group live with biological parents
- 2.9% of teens are heads
- 11.5% of youth between
  20-24 are heads





## **YOUTH BULGE**







## Youth Bulge by population group













■ Males (%)

■ Females (%)



## **Dependency Burden**

#### Ratio

|      | All* | Youth** C | Old age*** |
|------|------|-----------|------------|
| 1960 | 81   | 74        | 7          |
| 1970 | 84   | 77        | 6          |
| 1980 | 81   | 75        | 6          |
| 1990 | 73   | 67        | 6          |
| 2000 | 56   | 49        | 6          |
| 2009 | 54   | 47        | 7          |

<sup>\* (</sup>pop 0-14 + pop 65+)/pop15-64\*100



<sup>\*\* (</sup>pop 0-14)/pop15-64\*100

<sup>\*\*\* (</sup> pop