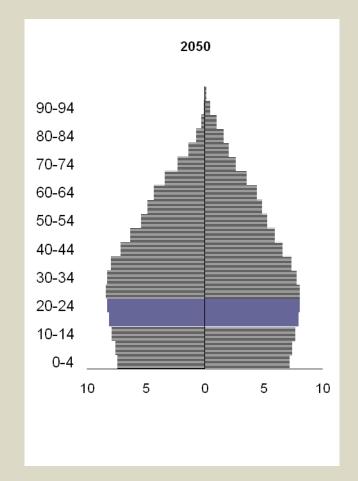

h biological parents
- 50.2% of 20-24 group live with biological parents
- 2.9% of teens are heads
- 11.5% of youth between
  20-24 are heads





## **YOUTH BULGE**







## Youth Bulge by population group













■ Males (%)

■ Females (%)



## **Dependency Burden**

#### Ratio

|      | All* | Youth** C | Old age*** |
|------|------|-----------|------------|
| 1960 | 81   | 74        | 7          |
| 1970 | 84   | 77        | 6          |
| 1980 | 81   | 75        | 6          |
| 1990 | 73   | 67        | 6          |
| 2000 | 56   | 49        | 6          |
| 2009 | 54   | 47        | 7          |

<sup>\* (</sup>pop 0-14 + pop 65+)/pop15-64\*100



<sup>\*\* (</sup>pop 0-14)/pop15-64\*100

<sup>\*\*\* (</sup> pop 65+)/pop15-64\*100







## Population Projection 2007-2050







## Conclusion

- Youth bulge: the biggest challenge in South Africa
- Likely to take longer than in other parts of the world
- Will it spell anarchy or prosperity for South Africa?
- Must we wait for "geriatric peace"?