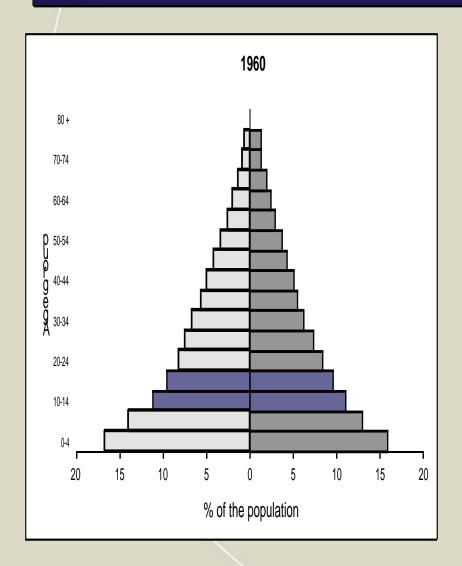

### Introduction

- The importance of Demographic transition to the future of South Africa.
- Demography and environment
- Development prospects in the context of the youth bulge.
- Youth Bulge in South Africa curse or a blessing?: An Asian economic miracle or an Arab spring?







#### Size and Distribution

- Youth in 15-24 estimated at 10.1m
- Africans 83.7%
- Indians 7.9%
- Coloureds 2.2%
- Whites 6.2%





# The changing structure of the world population











#### Household Residence

- 59% of 15-19 group live with biological parents
- 50.2% of 20-24 group live with biological parents
- 2.9% of teens are heads
- 11.5% of youth between
  20-24 are heads





## **YOUTH BULGE**







## Youth Bulge by population group













■ Males (%)

■ Females (%)



## **Dependency Burden**

#### Ratio

|      | All* | Youth** C | Old age*** |
|------|------|-----------|------------|
| 1960 | 81   | 74        | 7          |
| 1970 | 84   | 77        | 6          |
| 1980 | 81   | 75        | 6          |
| 1990 | 73   | 67        | 6          |
| 2000 | 56   | 49        | 6          |
| 2009 | 54   | 47        | 7          |

<sup>\* (</sup>pop 0-14 + pop 65+)/pop15-64\*100



<sup>\*\* (</sup>pop 0-14)/pop15-64\*100

<sup>\*\*\* (</sup> pop 65+)/pop15-64\*100







## Population Projection 2007-2050







## Conclusion

- Youth bulge: the biggest challenge in South Africa
- Likely to take longer than in other parts of the world
- Will it spell anarchy or prosperity