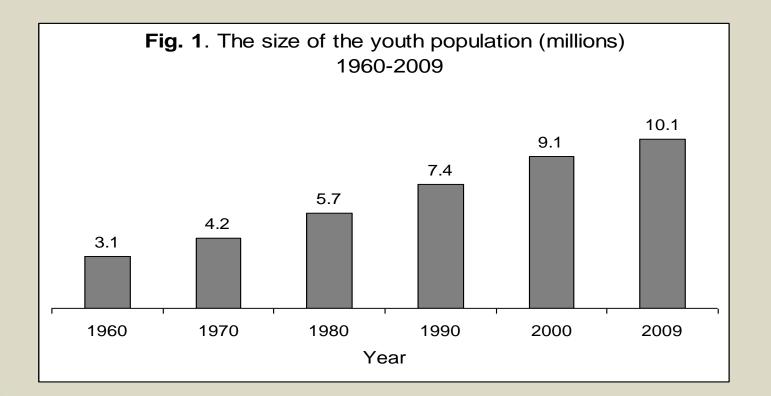

#### Size and Distribution

- Youth in 15-24 estimated at 10.1m
- Africans 83.7%
- Indians 7.9%
- Coloureds 2.2%
- Whites 6.2%