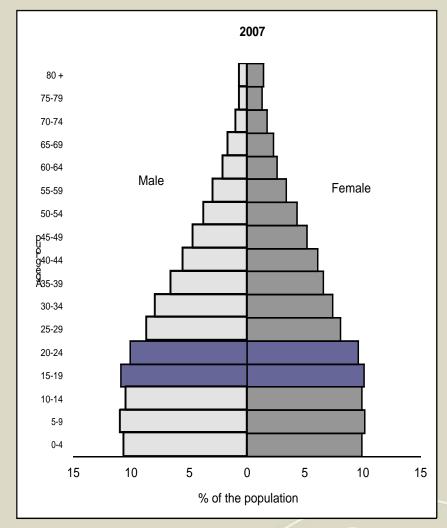

### Introduction

- The importance of Demographic transition to the future of South Africa.
- Demography and environment
- Development prospects in the context of the youth bulge.
- Youth Bulge in South Africa curse or a blessing?: An Asian economic miracle or an Arab spring?







#### Size and Distribution

- Youth in 15-24 estimated at 10.1m
- Africans 83.7%
- Indians 7.9%
- Coloureds 2.2%
- Whites 6.2%





# The changing structure of the world population











#### Household Residence

- 59% of 15-19 group live with biological parents
- 50.2% of 20-24 group live with biological parents
- 2.9% of teens are heads
- 11.5% of youth between
  20-24 are heads





## **YOUTH BULGE**







## Youth Bulge by population group













■ Males (%)

■ Females (%)



## **Dependency Burden**

#### Ratio

|      | All* | Youth** C | Old age*** |
|------|------|-----------|------------|
| 1960 | 81   | 74        | 7          |
| 1970 | 84   | 77        | 6          |
| 1980 | 81   | 75        | 6          |
| 1990 | 73   | 67        | 6          |
| 2000 | 56   | 49        | 6          |
| 2009 | 54   | 47        | 7          |

<sup>\* (</sup>pop 0-14 + pop 65+)/pop15-64\*100



<sup>\*\* (</sup>pop 0-14)/pop15-64\*100

<sup>\*\*\* (</sup> pop 65+)/pop15-64\*100







## Population Projection 2007-2050







## Conclusion

- Youth bulge: the biggest challenge in South Africa
- Likely to take longer than in other parts of the world
- Will it spell anarchy or prosperity fo