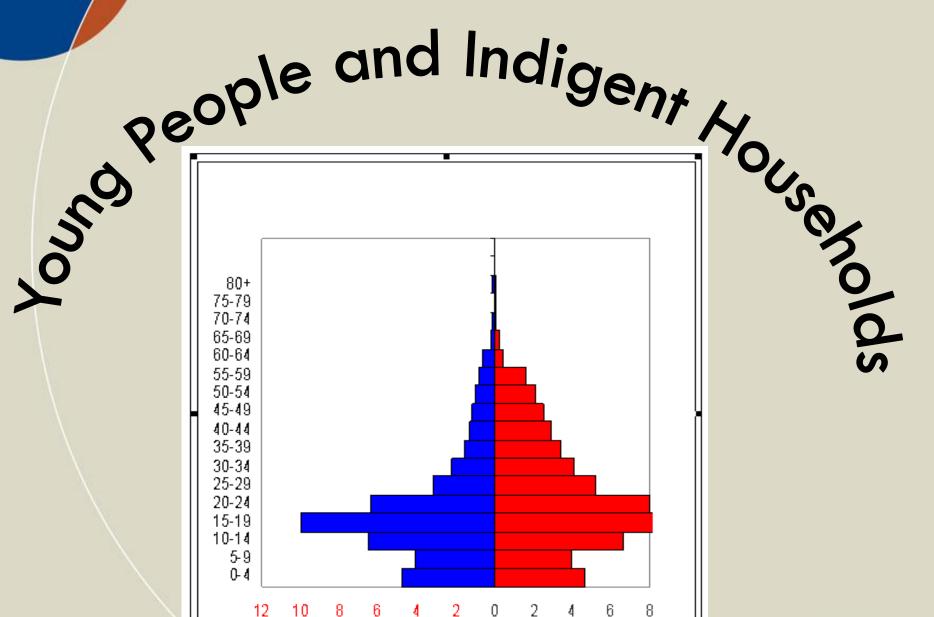

#### Size and Distribution

- Youth in 15-24 estimated at 10.1m
- Africans 83.7%
- Indians 7.9%
- Coloureds 2.2%
- Whites 6.2%

#### Household Residence

- 59% of 15-19 group live with biological parents
- 50.2% of 20-24 group live with biological parents
- 2.9% of teens are heads
- 11.5% of youth between
  20-24 are heads

## **YOUTH BULGE**